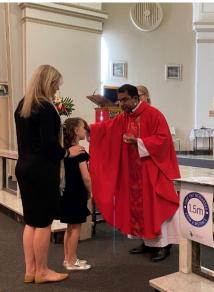

#### **Event Information**

- The role of the sponsor is to accompany the child during the anointing (right hand on right shoulder as pictured below). The sponsor acts as a Christian role model for the child throughout his/her life.
- The sponsor will hand to the bishop/priest the name card with the child's name (or optional saint's name).
- Attire is 'dressy'. No particular colour is required for the Sacrament of Confirmation.
- Family photography is available 1 hour before and for some time after.
- A photo shall also be taken during your child's anointing (see picture below).
- A link to purchase the photos shall be mailed to you approximately one month later.
- Please consider if your child would like to do a job or reading at Confirmation (drawn from hat).
- Street parking only at both St Agatha's Church and Our Lady Help of Christians. Please arrive early in order to find a carpark, receive your gift, collect child's name card and to line up for family photos).
- Seating: Your family will have access to <u>one</u> pew. Pews will not be reserved by name (unless you are a reader), so please follow the 'first-in-first served' approach with seating.
- Pews fit 6 people (including your child sitting in the aisle seat and the sponsor beside the child).
- If any other family members do not fit in your <u>one</u> pew, they may be seated in some spare rows at the back of the church or in the side chapels.
- Children shall receive a cupcake at the end of Confirmation. Please specify dietary requirements (dietary requirement boxes shall be labelled with the child's name).
- We are not certain whether a Bishop will be available to preside at this liturgy. You will informed of this closer to the date. Fr Michael will be available also.